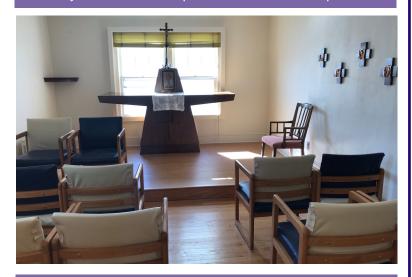

9:00 pm

**Easter Sunday** 

8:00 am, 10:00 am, 5:00 pm

Pictured above, Al Rozman (parishioner), Donna Domizio (parishioner), and friend Ray, reupholstered chairs from the Newman House in CCSU colors that are now being used in the new chapel at 1757 Stanley Street pictured below!

Stay turned for more updates to this beautiful space!