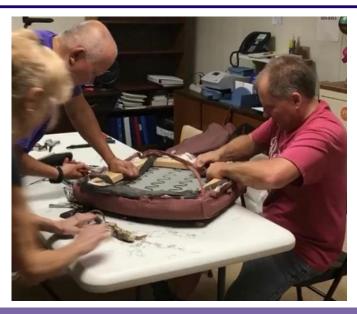

9:00 pm

**Easter Sunday** 

8:00 am, 10:00 am, 5:00 pm

Pictured above, Al Rozman (parishioner), Donna Domizio (parishioner), and friend Ray, reupholstered chairs from the Newman House in CCSU colors that are now being used in the new chapel at 1757 Stanley Street pictured below!